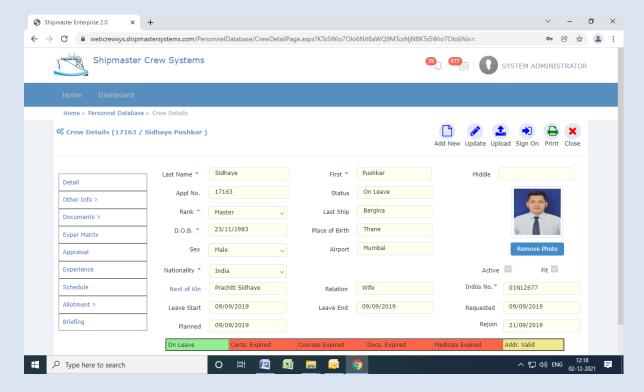

## 'Dashboard' for quick Access:

**ShipMaster WebCrewSystem** has a very simple user interface that allows the user access to detailed information about a crew-member. It also has visual indication to show document validity status.

#### Web Access:

The system is designed so that it may be easily deployed over Wide Area Network via Internet. Using the Web Access module, remote users can check the crew details or update information. This is particularly useful for ship owners engaging manning agents in different locations.